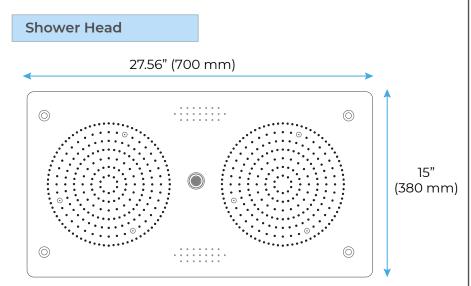

## MATTE BLACK THERMOSTATIC RECESSED CEILING MOUNT LED RAINFALL MUSICAL SHOWER SYSTEM WITH JETTED BODY SPRAYS AND HAND SHOWER SPECIFICATIONS

Shower Head Functions: Rainfall, Bubble, Mist Shower Panel /Hose Material: 304 Stainless Steel Showerheads Install: Embedded Ceiling Mounted Concealed Mixer Install: Wall-Mounted Shower Accessories Material: Brass LED Light: Need to Connect Power Shower Hose Length: 1.5M Power: 100V~240V Alternating Current (AC) LED Colors: 7 Colors Water Flow: 16L/min~28L/min Music: Need Bluetooth