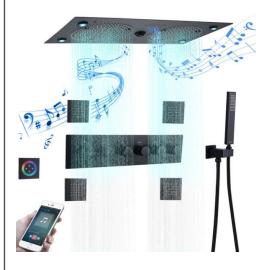

## MATTE BLACK THERMOSTATIC RECESSED CEILING MOUNT LED RAINFALL MUSICAL SHOWER SYSTEM WITH JETTED BODY SPRAYS AND HAND SHOWER SPECIFICATIONS

Shower Head Functions: Rainfall, Bubble, Mist Shower Panel /Hose Material: 304 Stainless Steel Showerheads Install: Embedded Ceiling Mounted Concealed Mixer Install: Wall-Mounted Shower Accessories Material: Brass LED Light: Need to Connect Power Shower Hose Length: 1.5M Power: 100V~240V Alternating Current (AC) LED Colors: 7 Colors Water Flow: 16L/min~28L/min Music: Need Bluetooth