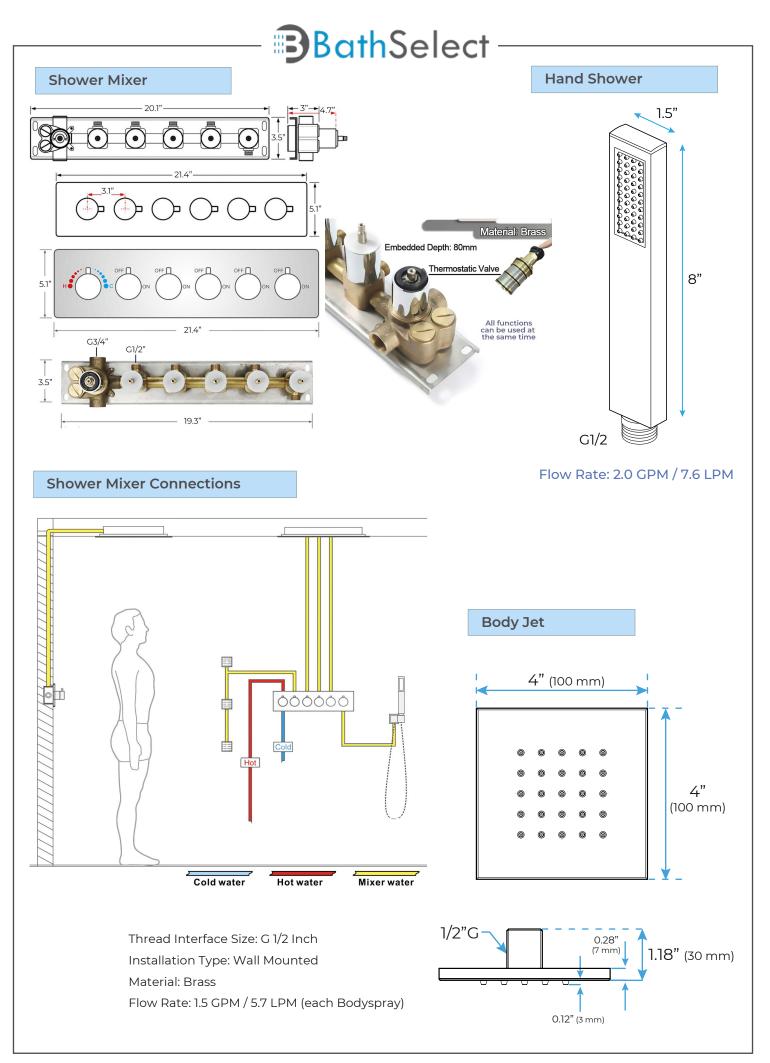

## MATTE BLACK THERMOSTATIC RECESSED CEILING MOUNT LED RAINFALL MUSICAL SHOWER SYSTEM WITH JETTED BODY SPRAYS AND HAND SHOWER SPECIFICATIONS

Shower Head Functions: Rainfall, Bubble, Mist Shower Panel /Hose Material: 304 Stainless Steel Showerheads Install: Embedded Ceiling Mounted Concealed Mixer Install: Wall-Mounted Shower Accessories Material: Brass LED Light: Need to Connect Power Shower Hose Length: 1.5M Power: 100V~240V Alternating Current (AC) LED Colors: 7 Colors Water Flow: 16L/min~28L/min Music: Need Bluetooth

## **Touch Panel Control**

All dimensions and specifications are nominal and may vary. Use actual products for accuracy in critical situations.