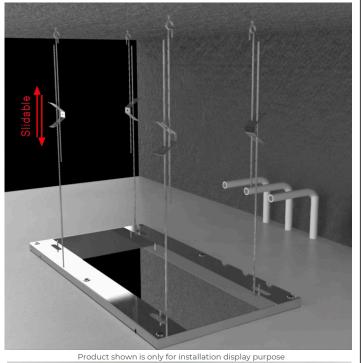

## MATTE BLACK THERMOSTATIC RECESSED CEILING MOUNT LED RAINFALL MUSICAL SHOWER SYSTEM WITH JETTED BODY SPRAYS AND HAND SHOWER SPECIFICATIONS

Shower Head Functions: Rainfall, Bubble, Mist Shower Panel /Hose Material: 304 Stainless Steel Showerheads Install: Embedded Ceiling Mounted Concealed Mixer Install: Wall-Mounted Shower Accessories Material: Brass LED Light: Need to Connect Power Shower Hose Length: 1.5M Power: 100V~240V Alternating Current (AC) LED Colors: 7 Colors Water Flow: 16L/min~28L/min Music: Need Bluetooth